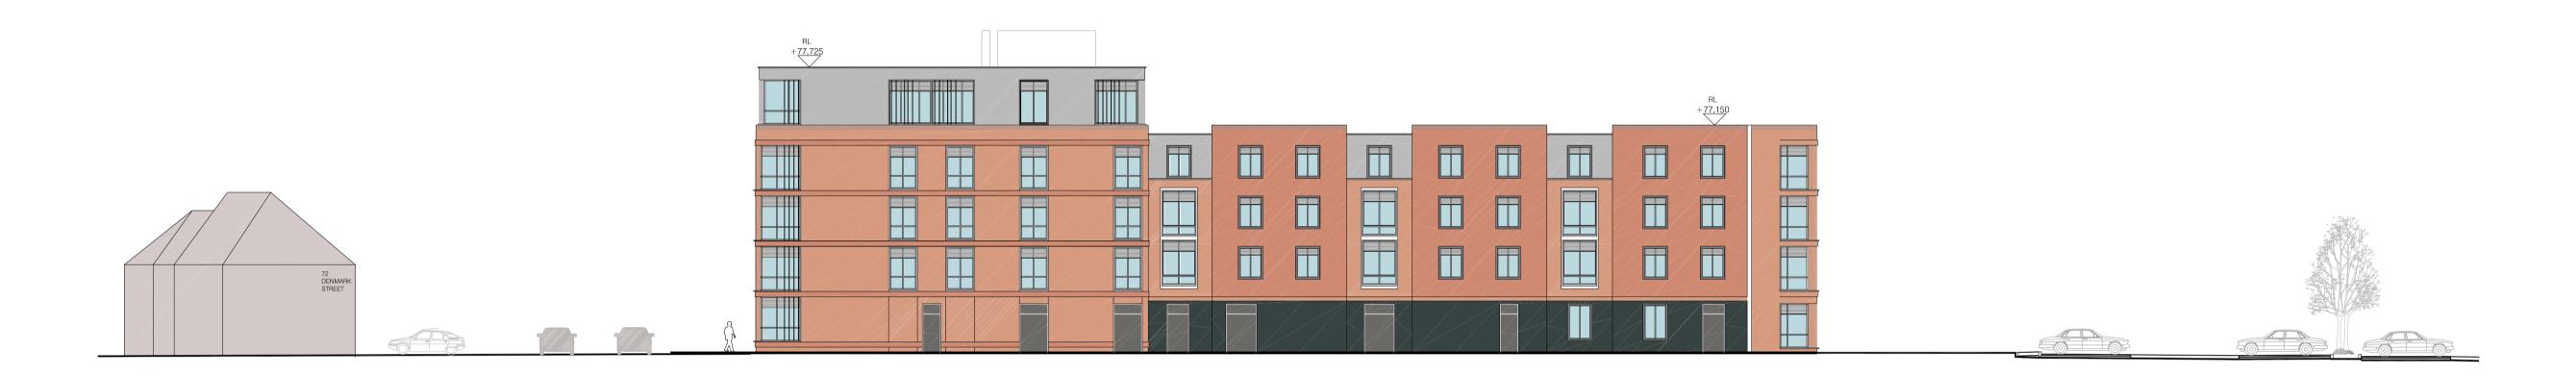

## SOUTH ELEVATION 1-1



## NORTH ELEVATION 2-2



## EAST ELEVATION 3-3



WEST ELEVATION 4-4

tes

All dimensions to be verified on site. Do not scale this drawing. All discrepancies to be clarified with project Architect.

This drawing is the property of Benoy Architects and is issued on the condition it is not reproduced,

retained or disclosed to any unauthorised person, either wholly or in part without written co Benoy Ltd.

The CDM hazard management procedures for the Benoy aspects of the design of this project are to be found on the "Benoy - Designer's Hazard Identification and Management Sheet" and/or drawings. The full project design teams comprehensive set of hazard management procedures are available from the Planning Supervisor/Safety Coordinator appointed for the project.





KEY PLAN @ SCALE 1:10